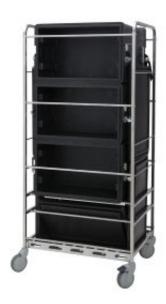

## PESUVAUNU KOKOONPANO SWT-BB-6 MUSTILLE LAATIKOILLE

## **Product information**

Artikelnummer 4554040

Productnaam PESUVAUNU KOKOONPANO SWT-BB-6 MUSTILLE

LAATIKOILLE

Afmetingen  $620 \times 810 \times 1770 \text{ mm}$ 

Gewicht 32,500 kg

Capacity 6 x GN1/1 black box

## **Description**

A sturdy and robust trolley for washing and storaging black boxes. The trolley frame is made of stainless steel and is also used for example in WD-18CW trolley washer machine. The trolly is equipped with four 125 mm wash-resistant wheels, two fixed and two with swivel lock. Blacbox boxes placed on top of each other with the opening outward. Along the bottom and at the end of the wagon is room for lids.