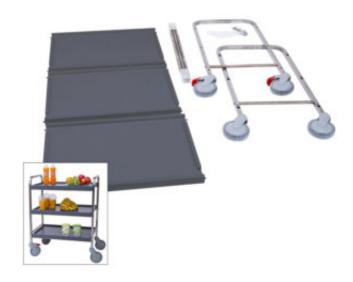

## Serving trolley Metos SET-70/3 Flat Pack, wooden grey

## **Product information**

Artikelnummer 4554059

Productnaam Serving trolley Metos SET-70/3 Flat Pack,

wooden grey

Afmetingen  $710 \times 485 \times 900 \text{ mm}$ 

Gewicht 17,000 kg Capacity 3 tiers

## **Description**

- stainless steel construction
- · tiers of grey wood
- ball bearing wheels Ø 125 mm, two with brakes
- three tiers, tier interval 220 mm
- tier size 430 x 640 mm
- stainless steel handles in both ends
- max. load 80 kg
- FP flat pack, delivery in cardboard box unmounted
- easy to mount with instruction and a tool included in delivery