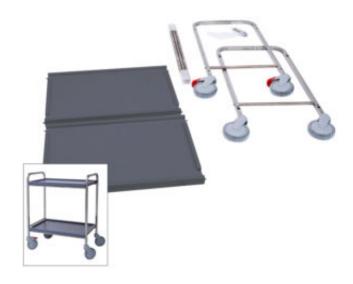

## Serving trolley Metos SET-70/2 Flat Pack wooden grey

## **Product information**

Artikelnummer 4554235

Productnaam Serving trolley Metos SET-70/2 Flat Pack wooden

grey

Afmetingen  $710 \times 445 \times 800/900 \text{ mm}$ 

Gewicht 15,600 kg Capacity 2 tiers

## **Description**

- stainless steel construction
- · tiers of grey wood
- ball bearing wheels Ø 125 mm, two with brakes
- two tiers, tier interval 485 mm
- tier size 430 x 640 mm
- stainless steel handles in both ends
- max. load 80 kg
- FP flat pack, delivery in cardboard box unmounted
- easy to mount with instruction and a tool included in delivery