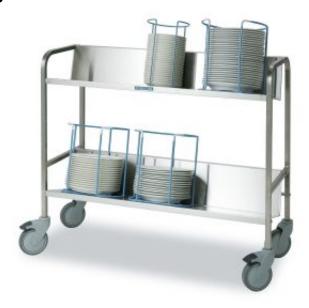

## **Cassette trolley Metos PCT-6 FP**

## **Product information**

Artikelnummer 4554248

Productnaam Cassette trolley Metos PCT-6 FP

Afmetingen  $1010 \times 415 \times 900 \text{ mm}$ 

Gewicht 21,500 kg

Capacity 6 plate cassettes, halk. 28 cm

## **Description**

- material stainless steel
- 2 single sided stainless steel shelves
- Ball bearing wheels Ø 125 mm, two with brakes
- capacity 6 plate cassettes
- with plate cassettes diameter 28-32 cm it is recommended to use fender
- max. load 100 kg
- delivery in cardboard box unmounted
- easy to mount with instruction and a tool included in delivery