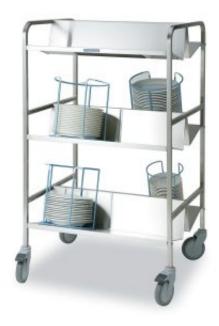

## **Cassette trolley Metos PCT-12 FP**

## **Product information**

Artikelnummer 4554252

Productnaam Cassette trolley Metos PCT-12 FP

Afmetingen  $765 \times 630 \times 1300 \text{ mm}$ 

Gewicht 35,500 kg

Capacity 12 plate cassettes, halk. 28 cm

## **Description**

- material stainless steel
- 3 double sided stainless steel shelves
- capacity 12 plate cassettes
- Ball bearing wheels Ø 125 mm, two with brakes
- with plate cassettes diameter 28-32 cm it is recommended to use fender
- max. load 200 kg
- delivery in cardboard box unmounted
- · easy to mount with instruction and a tool included in delivery