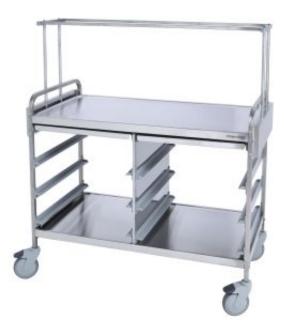

## Description

Trolley o help food distribution at wards

- Worktable at 850mm
- Two retractable tray platforms, work both sides
- 3 + 3 pairs of plastic runners for dishwashing baskets
- Unified bottom plate to prevent spilling
- Upper structure at 1300mm, for 6 x GN 1/4 or 3 x GN 1/2
- Stainless steel body
- Four 125mm wheels with locks