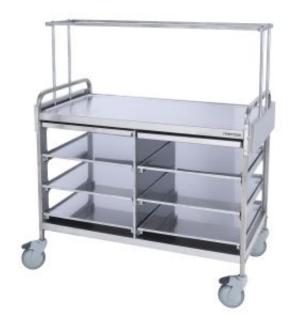

## Ward serving trolley Metos WST Flex

## **Product information**

Artikelnummer 4554552

Productnaam Ward serving trolley Metos WST Flex

Afmetingen  $1150 \times 560 \times 1300 \text{ mm}$ 

Gewicht 74,000 kg

## **Description**

To help food distribution at wards

- Worktable at 850mm
- Two retractable tray platforms, work both sides
- 2 + 2 pairs of retractable ball bearing runners for dishwashing baskets
- · Unified bottom plate to prevent spilling
- Upper structure at 1300mm, for 6 x GN 1/4 or 3 x GN 1/2
- Stainless steel body
- Four 125mm wheels with locks