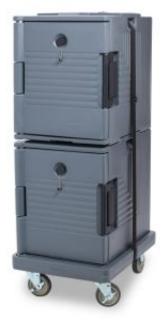

## **Product information**

| Artikelnummer |
|---------------|
| Productnaam   |
| Afmetingen    |
| Gewicht       |
| Capacity      |

4133257 Food carrier trolley Metos Deliver JW-TWO 530 × 710 × 1470 mm 39,100 kg 12 × GN1/1-65

## Description

- two 335 x 495 x 533 mm compartment
- suitable for GN 1/1, 1/2 and 1/3 containers
- plastic construction and thick foam material
- durable latch and air tight gasket keep the constant temperature for hours
- vent cover can equaliezs pressure and makes it easy to open the door
- · grip molded-in handles makes it convenient to transport and lift
- the compartments are stackable
- one band for fastening the stacked compartments
- · dolly with four castors, two with brake