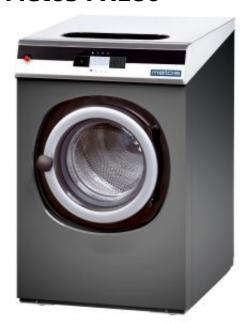

## Washer extractor Metos FX180

## **Product information**

Artikelnummer 4160783

Productnaam Washer extractor Metos FX180

Afmetingen  $970 \times 970 \times 1410 \text{ mm}$ 

Gewicht 380,000 kg

Capacity 18 kg

Technical information 400 V, 25 A, 12 kW, 3NPE, 50 Hz, 65 dB CW: 3/4"

## **Description**

- freestanding washer with stainless steel top panel and anthracite grey front and side panel
- large door opening Ø 410 mm for easy loading and unloading
- stainless steel Ø 750 mm drum, volume 180 litres
- wash speed 42 rpm
- exraction: 980 rpm
- X control Plus programmable up to 99 programs, with 20 pre-set programs
- spin 400 G-factor
- easy access to all vital parts from the front
- patented soap hopper
- large drain valve (Ø76 mm)
- frequency controlled motor
- PowerWash® perforated lifting ribs more mechanical action, lower water consumption