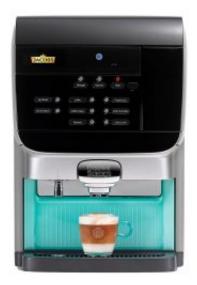

## **Fully automatic coffee machine Metos Compact**

## Description

Metos Compact stylish appearance and user-friendly operation panel is well-suited for both service and self-service. You can prepare a wide range of special coffees and cocoa drinks, and use a counter to keep track of the consumption.