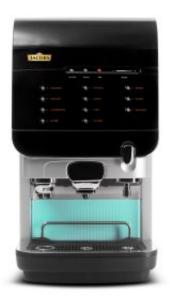

## Fully automatic special coffee machine Metos Excellence 400V

## **Description**

Metos Cafitesse Excellence's stylish appearance and user-friendly operation panel is well-suited for both service and self-service. You can prepare a wide range of special coffees and cocoa drinks, and use a counter to keep track of the consumption.

- Metos Cafitesse Excellence can house two coffee packages (each of 2 litres)
- Drink selection; Espresso, Café Crème, Cappuccino, Caffe Latte, Café au Lait, hot milk, cocoa, cocoa coffee, cocoa espresso
- · Adjustable strength and portion size
- Dosing speed 8 sec./cup or 32 sec./pot
- Maximum cup height with cup holder 157 mm
- Maximum pot height 207 mm without the drip bowl