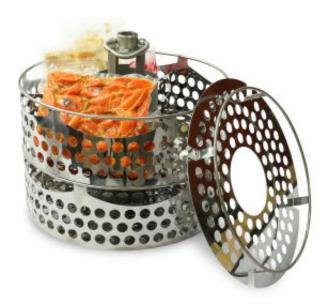

## **Description**

The Sous vide rack consists of two racks that are placed on each other. The rack is rotating during cooking at low speed with the help of the combi kettle mixing function, ensuring that the product will cook as evenly as possible. Place the empty basket in the kettle and fill it or alternatively the basket can be filled outside the kettle and then lifted into the kettle with a separate hoist. Metos Proveno Climatic combi kettles can be provided with a lifting device mounted on the kettle pillar. With the lifting device the mixing tool or the sous vide basket can be lowered into the kettle and lifted up. A lifting device mounted separately from the kettle must be used with 150 and 200 litres kettles.

The sous vide rack consists of a rack holder, two racks and two lids. Made of stainless steel.