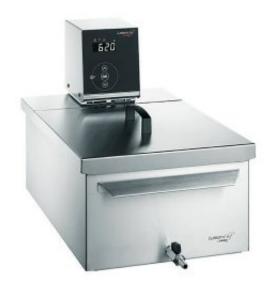

## **Product information**

Artikelnummer 4163608

Productnaam Circulator bath Metos Fusion Pearl S 230V1~

Afmetingen  $332 \times 577 \times 374 \text{ mm}$ 

Gewicht 14,000 kg Capacity 19 I water bath

Technical information 230 V, 10 A, 2,0 kW, 1N, 50 Hz

## **Description**

- temperature consistency of ± 0.01 °C
- safety protection grid prevents the vacuum pouch from touching moving and heated parts.
- circulating pump ensures optimal temperature stability and water distribution throughout the bath
- Pearl circulator is mounted on a bridge over the bath
- integrated timer allows for easy monitoring of the elapsed or remaining cooking time.
- Smudge-Proof Stainless Steel Hood
- Low-Level Water Alarm
- Vapor Barrier Protection
   Accessories:(will be charged separately)
- separation grids