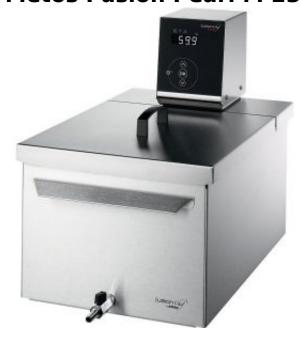

## **Product information**

Artikelnummer 4163610

Productnaam Circulator bath Metos Fusion Pearl M 230V1~

Afmetingen  $332 \times 577 \times 424 \text{ mm}$ 

Gewicht 14,700 kg Capacity 27 I water bath

Technical information 230 V, 10 A, 2,0 kW, 1N, 50 Hz

## **Description**

- temperature consistency of ± 0.01 °C
- safety protection grid prevents the vacuum pouch from touching moving and heated parts.
- circulating pump ensures optimal temperature stability and water distribution throughout the bath
- Pearl circulator is mounted on a bridge over the bath
- integrated timer allows for easy monitoring of the elapsed or remaining cooking time.
- Smudge-Proof Stainless Steel Hood
- Low-Level Water Alarm
- Vapor Barrier Protection
   Accessories:(will be charged separately)
- separation grids