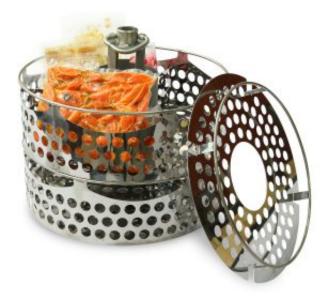

## Description

The Sous vide rack consists of two racks that are placed on each other. The rack is rotating during cooking at low speed with the help of the combi kettle mixing function, ensuring that the product will cook as evenly as possible. Place the empty basket in the kettle and fill it or alternatively the basket can be filled outside the kettle and then lifted into the kettle with a separate hoist. Metos Proveno Climatic combi kettles can be provided with a lifting device mounted on the kettle pillar. With the lifting device the mixing tool or the sous vide basket can be lowered into the kettle and lifted up. A lifting device mounted separately from the kettle must be used with 150 and 200 litres kettles.

The sous vide rack consists of a rack holder, two racks and two lids. Made of stainless steel.