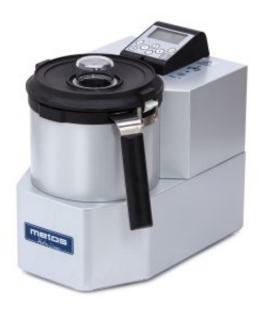

## **Description**

- HotmixPro Easy cooking cutter is an innovative multifunction machine, with special blade, designed to operate both as a mixer for blending liquids, and as a cutter that will chop up any solid ingredient.
- The cooking cutter is equipped with two litres stainless steel bowl
- The construction for the bowls, blade and machine is stainless steel.
- On the sturdy lid is placed a measuring cab and the sharp stainless steel cutter blade is placed in the bottom of the bowls.
- Any part contacting food are dishwasher proof
- Clear LCD (liquid crystal display) displays with function icons.
- Step less operating temperature from 24°C up to 130°C
- 26 pre set speeds + pulse and turbo speed. Speed range is 0 10000 rpm
- Possibility to choose the operating time from five seconds up to four hours.
- Timers
- Lid sensors

• Includes also a spatulas and a mixing paddles

An accessory with additional price : Stainless steel basket for vegetable steam cooking