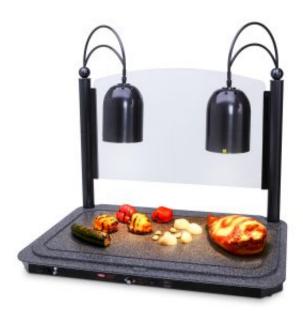

## **Description**

Large Rectangular Decorative Carving Station DCSB400-3624-2

Providing proper food serving temperatures while creating an attractive and functional carving display.

Patented telescoping heated Decorative Lamp with a 30° shade pivot adjusts easily to accommodate food products.

- Decorative Lamps and posts available in Antigue Bronze.
- clear coated 250W bulbs included
- Heated stone base 914 x 610 mm and curved cutting board available in Night Sky to match your décor.
- stone base made of foodsafe materials, controlled by an adjustable thermostat and power switch
- height can be adjusted from the bottom of lamp to top of the cutting board: 356 to 660 mm