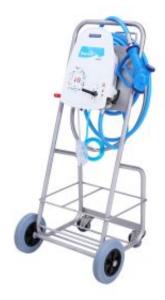

## Jet cleanser Metos J2000 Mobil

## **Product information**

Artikelnummer Productnaam Afmetingen Gewicht Technical information 4197248 Jet cleanser Metos J2000 Mobil 980 × 625 × 1510 mm 20,000 kg HW: 1/2"

## Description

- jet cleanser for cleaning and disinfecting of large and heavily soiled surfaces
- water and combined cleaning/disinfecting agent are used when washing. Cleaning and disinfecting agent is carefully dosed by the cleanser according to the adjusted setting
- water is used in rinsing
- mobil unit has a frame with wheels and it is connected to the nearest water cock with the hose and quick coupling Standard equipment:
- water connection hose
- non-return valve
- vacuum valve
- 10 m of hose
- quick coupling to connect extra equipment