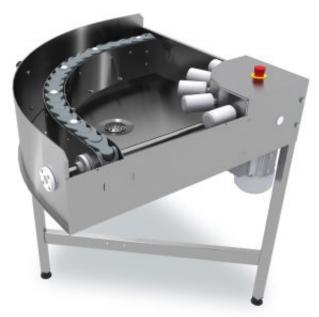

## **Description**

Motor-powered turn  $90^\circ$  track made entirely from stainless steel. Frame made from non-corrosive, 30x30 mm square tubing with adjustable feet. Suitable for all 50x50 cm washing baskets. The design means that the baskets are loaded from right to left using a plastic drive chain. Equipped with an emergency stop.

The turn track is connected to the machine's outfeed side, either directly to the machine or to a straight section placed between the machine and the track. The turn track can also be placed on the infeed side.