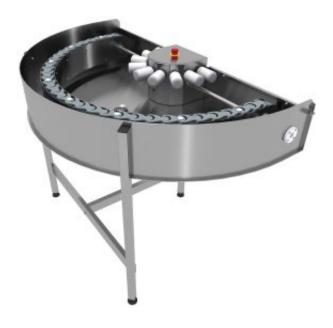

## Description

Motor-powered turn 180° track made entirely from stainless steel. Frame made from non-corrosive, 30x30 mm square tubing with adjustable feet. Suitable for all 50x50 cm washing baskets. The design means that the baskets are loaded from right to left using a plastic drive chain. Equipped with an emergency stop.

The turn track is connected to the machine's outfeed side, either directly to the machine or to a straight section placed between the machine and the track. The turn track can also be placed on the infeed side.