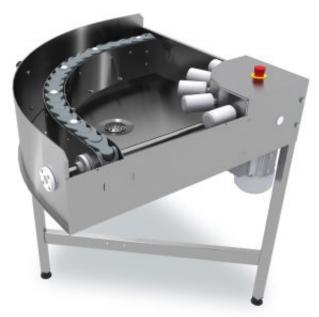

## **Description**

Motor-powered turn  $90^{\circ}$  track made entirely from stainless steel. Frame made from non-corrosive, 30x30 mm square tubing with adjustable feet. Suitable for all 50x50 cm washing baskets. The design means that the baskets are loaded fromleft to right using a plastic drive chain. Equipped with an emergency stop.

The turn track is connected to the machine's outfeed side, either directly to the machine or to a straight section placed between the machine and the track. The turn track can also be placed on the infeed side.