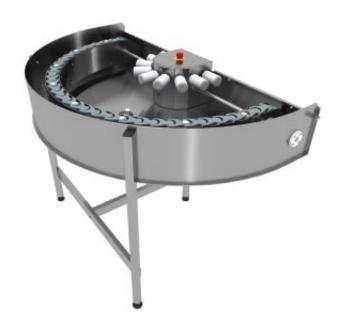

## **Description**

Motor-powered turn  $180^\circ$  track made entirely from stainless steel. Frame made from non-corrosive, 30x30 mm square tubing with adjustable feet. Suitable for all 50x50 cm washing baskets. The design means that the baskets are loaded from left to right using a plastic drive chain. Equipped with an emergency stop.

The turn track is connected to the machine's outfeed side, either directly to the machine or to a straight section placed between the machine and the track. The turn track can also be placed on the infeed side.