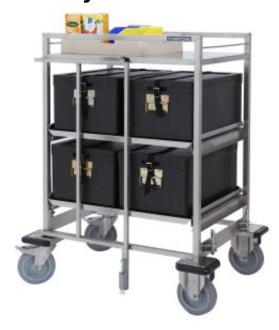

## **Supplement food trolley Metos BB4**

## **Product information**

Artikelnummer 4215912

Productnaam Supplement food trolley Metos BB4

Afmetingen  $1060 \times 750 \times 1333 \text{ mm}$ 

Gewicht 74,000 kg

Capacity 4 x GN1/1 black box

## **Description**

Trolley for supplement food transportation from kitchen to ward by pulling with truck

- material stainless steel
- capacity 4 x GN1/1 black box (EPP)
- pull out shelves for boxes, two side by side, two on top of each other
- roof rail
- four 200 mm wheels, two of those with brakes
- tow bar (hole diameter 23 mm, truck's connection plate vertical distance min.. 35 mm)