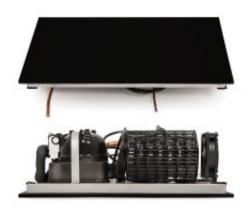

## Combi plate Metos JH700 GN1/1 with black Gorilla glass top

## **Product information**

SKU 4231676

Productnaam Combi plate Metos JH700 GN1/1 with black

Gorilla glass top

Afmetingen  $330 \times 530 \times 230 \text{ mm}$ 

Gewicht 17,500 kg

Technical information 240 V, 16 A, 0,85 kW, 1NPE, 50/60 Hz

## **Description**

Combi Plate Metos Stay Hot Stay Chill JH 700 combined cold/hot GN1/1 drop-in plate for a flexible serving line. Flexible temperature area -5 °C - +140 °C for serving different kinds of products (+22°C ambient temperature. Temperature area can transform itself in approximately 10 minutes from cold to warm and in 30 minutes from warm to cold. The top material is 9,5 mm CNS aluminium.

## Delivery includes:

- 1 m control cable
- 2 m power supply
- black Gorilla glass top RAL9004, factory installed