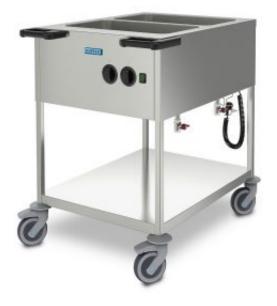

## **Bain Marie trolley Metos SPA EB-2**

## **Product information**

| Artikelnummer         | 4235000                                 |
|-----------------------|-----------------------------------------|
| Productnaam           | Bain Marie trolley Metos SPA EB-2       |
| Afmetingen            | 677 × 924 × 900 mm                      |
| Gewicht               | 35,640 kg                               |
| Capacity              | $2 \times \text{GN} 1/1-200$ or smaller |
| Technical information | 230 V, 6 A, 1,4 kW, 1NPE, 50 Hz         |

## Description

Bain marie trolley for 2 GN 1/1-200 dishes

- external measures (W x D x H): 916 x 678 x 900 mm
- for 2 x GN 1/1-200 and its subdivisions
- completely made of high quality stainless steel
- all-around thermal insulation of the wells
- heating with tubular stainless steel radiators
- 2 separate wells with drain taps
- continuous temperature adjustment, each well separately +30...+90C
- both wet and dry heating possible
- easy to clean because of seamless, deep-drawn wells with large radius
- on/off- switch and and indicator
- protected against jet-water (EN 60529)
- flexible spiral cable and protected socket holder
- bottom shelf supplied as standard
- 4 swivel castors, 2 with brake, stainless steel plate-fixing dimension, Ø125 mm