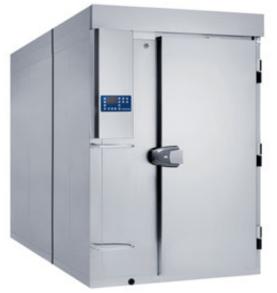

## Blast chiller tunnel Metos BC402 AP SP-2P PLUS

## **Product information**

| Artikelnummer         | 4240871                                        |
|-----------------------|------------------------------------------------|
| Productnaam           | Blast chiller tunnel Metos BC402 AP SP-2P PLUS |
| Afmetingen            | 1500 × 2490 × 2150 mm                          |
| Gewicht               | 640,000 kg                                     |
| Capacity              | 420kg/90min/+70+3                              |
| Technical information | 400 V, 16 A, 1,6 kW, 3NPE, 50 Hz               |

## Description

- 2 x 20 x GN 2/1-40 or 2 x 10 x GN 2/1-65
- roll-in model without floor
- two doors
- inner measurements ( lenght x depth x hight ) 770 x 2120 x 1920 mm
- multi function control with clear LCD- display gives a full control over the chilling process
- multipoint probe
- multipoint probe ensures an accurate chilling process by measuring the food core and surface temperatures
- recipe library, plenty of pre-set programs for different food materials
- · possibility to program and save several customized chilling programs
- pre-cooling button ensures static blast chilling of food as soon as it is placed in the appliance
- possibility to adjust the air flow in the blast chiller during chilling process
- after chilling process the machine automatically continues on the conservation phase
- stainless steel construction
- rounded inner corners helps the cleaning
- stated blast chilling capacity kg/h is nominal, and cannot be achieved with all food products and circumstances