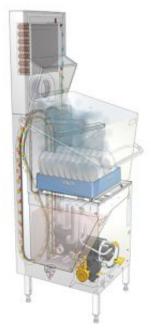

## Condensing unit Metos WD-6CW and Heat exchanger

## **Description**

Heat exchanger

- state of the art solution with minimum lossed to drain
- saves approximately 34% energy or 0.11 kWh per basket

Steam condensing unit

- improves the room temperature and working environment
- reduces the need for external ventilation and ideal for areas with poor external extraction
- saves approximately 9% of energy or in combination with heat exchanger 0.13 kWh per rack
- Improves the drying result and easy to clean
- the dishwasher is connected to cold water.
- Incl. drain pump, Not in combination with WD-PRM6/7
- total with WD6 12,9kw, 25A
- Order with WD6 machine from factory