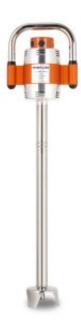

## Hand mixer Metos SMX 800 Turbo

## **Product information**

Artikelnummer 4248052

Productnaam Hand mixer Metos SMX 800 Turbo

Afmetingen  $160 \times 250 \times 960 \text{ mm}$ 

Gewicht 6,700 kg Capacity 75-300 litres

Technical information 230 V, 10 A, 1 kW, 1N, 50 Hz

## **Description**

The continuous operation function and the pulse function as well as the optional mixer support for attaching to the stockpot will ensure an easy blending. Using this mixer with optional accessories is more convenient and flexible than ever.

- Hand mixer with blender tube
- Tube length 680 mm
- Total length 960 mm
- Speed 11000 rpm
- removable rod
- continuous operation and pulse functions

THE DELIVERY INCLUDES:

mixing shaft