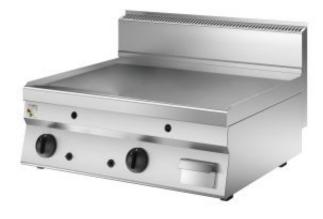

## Description

- frying top of smooth plate version
- total cooking area 796 mm \* 555 mm (2 zones)
- stainless steel construction
- burner with pilot ignition flame and gas valves with flame ignition
- The fry tops have a protective edge against splashes and a removable deep fat tray
- ergonomically tilted control panel
- large temperature controls
- temperature range 120 ° C 280 ° C
- background increase
- possibility to connect to the line