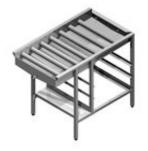

## Description

The roller table is attached to the exit of the machine or powered turn track. The construction is of stainless steel. Resistant full length plastic rollers with ball bearings. The roller sections are easy to lift for washing. Outlet drainage either into turn track or from the bottom of the unit. Shelf and rails for storing empty 500 x 500 baskets. Adjustable height.

Pivoted table has four 125 mm ball bearing wheels, two with brakes. If the roller table is connected to a 180 degree curve a pivoted model is advisable.