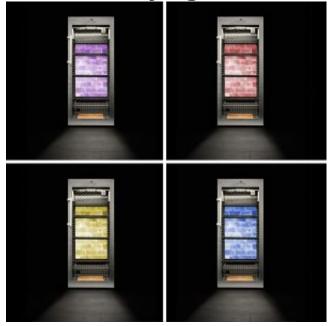

## Description

Experience this optional & innovative back-wall solution – only in DRY AGER  $\ensuremath{\$}$  .

This new legally protected lighting concept combines a unique salt look with state-of-the-art LED technology. Depending on the mood, adjust the light color comfortably by remote control, more than 10 colors are selectable.

Restage your DRY AGER  $\ensuremath{\$}$  with this fantastic accessory – available already installed and as an add-on kit.