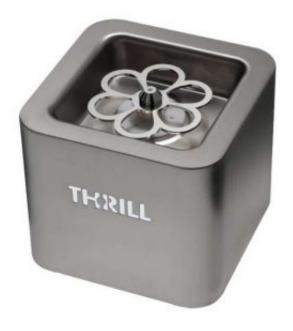

## **Glass froster Metos Vortex Cube**

## **Description**

Vortex Cube sanitizes glassware in seconds and keeps drinks cooler longer, neither watering down nor altering the flavor and aroma of beverages. This version of the glass chiller is ideal for catering or outdoor locations where you need a compact, professional tool that is easy to carry and has a highly efficient battery.

- very low CO2 emission, 4gr per second
- anti-freeze: work continuously without freezing
- rechargeable 12V battery 100/240 V AC Plug
- 100% stainless steel
- silent, no noise
- suitable for every weather conditions
- use single handed
- E.R.T feeding system, up to 12 m tubing
- very fast freezing: in 10 seconds from +22°C down to -35°C