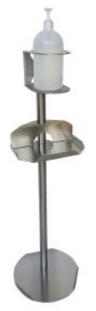

## Metos 1010 gel dispenser holder and shelf for gloves

## Description

Metos 1010 gel dispenser with shelf for accessories. Put it in strategic points: at the entrance, near desks and counters, near coffee, drinks or snacks's machines.

- Entirely made of AISI 304 stainless steel
- Robust self-supporting structure h. mm. 1010
- Dispenser holder support for bottle diameter mm. 110 max (dispenser not included)
- Shelf support for gloves, wipes or masks
- Supplied assembled, ready to be used
- All elements can be disassembled for easy cleaning