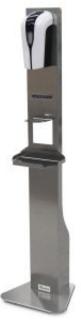

## Automatic gel dispenser Metos 1440 with shelf and photocell

## Description

Technical information

Automatic gel dispenser Metos 1440 with shelf for accessories. Put it in strategic points: at the entrance, near desks and counters, near coffee, drinks or snacks's machines.

- Entirely made of AISI 304 stainless steel
- Robust self-supporting structure h. 1440 mm
- Dispenser with photocell, inner container capacity 1.2 lt, n. 3 levels of output power, power supply Ac 230V or batteries
- Drop-saving support
- Shelf support for gloves, wipes or masks
- Supplied assembled, ready to be used
- · All elements can be disassembled for easy cleaning