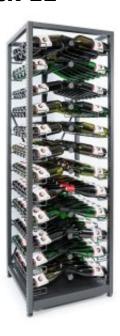

## **Product information**

Artikelnummer 4146506

Productnaam Wine shelf Metos Xi Rack 12 Afmetingen  $610 \times 580 \times 1800$  mm

Gewicht 80,000 kg Capacity 156 bottles

## **Description**

Wide wine variety on limited space with Metos Xi Rack 12.

- Adjustable tilt angle of the bottles: moistened cork, air bubble in the bottle shoulder, wine dregs in the bottom corner
- Up to 156 bottles storage capacity
- Standard configuration: 8 Xi levels and 4 Cuvee drawers á 13 bottles
- Height-adjustable feet 20mm
- Easy, tool-free assembling
- Perfect overview: view on the labels to avoid extensive searching
- Suitable for moist cellar rooms through galvanized and powder coated steel