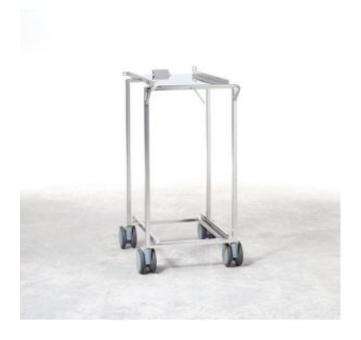

## Transport trolley 6-1/1, 10-1/1 for Metos iCombi Pro/ iCombi Classic

## **Description**

The transport trolley enables the easy loading and unloading of a mobile oven rack also outside of a tabletop unit as well as safe transport. The standard version perfectly matches the height for unit setup on stands. Mechanism for securely locking the transport trolley with the standard slide-in rail.

- 4 tandem castors (2 with parking brake metal parts made from CNS)
- Inclusion of an additional mobile oven rack
- Handle for easy entry and exit of the mobile oven rack in and out of the cooking system
- Only in combination with standard slide-in rail
- Finish: Rust-free Stainless Steel (CNS 1.4301)