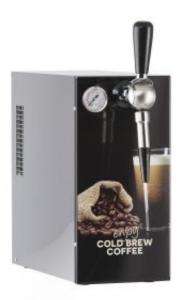

## **Cold Brew Coffee Metos cooler unit**

## Description

Now you can offer your customers a unique opportunity to serve cold brew coffee on tap to their customers. The cooling unit is small and smooth and it does not need any extra equipment to create a foamy lid on the coffee.

Choose coffee from your own supplier or make your own Cold Brew. Cold brew coffee is a new and exciting way to drink coffee. With slow extraction, the sweetness of the coffee is emphasized aromas and rounder flavors. The foam retains the taste.

Fresh, fresh and cool!

- the little conference
- the restaurant

www.metos.be

- the lobby integrated cooling unit
- 1,5 m long hose