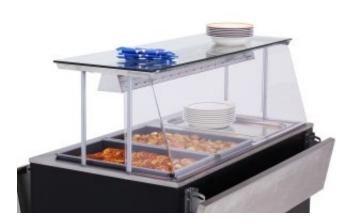

## Description

Droplet barrier is an accessory designed for Metos Nova furniture, which can be used to make Metos Nova self-service furniture to a service model. The customer-facing, transparent cover fits elegantly into the Metos Nova furniture and offers the customer unobstructed visibility of the food. The cover is made of transparent, strong, food-approved PETG material that is fully recyclable.

The droplet barrier fits all Metos Nova glass shelving units and can be installed and removed without tools.