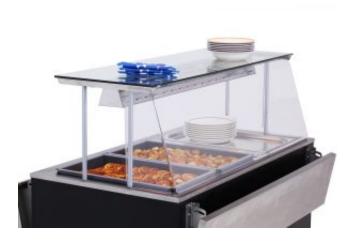

## **Description**

Droplet barrier is an accessory designed for Metos Nova furniture, which can be used to make Metos Nova self-service furniture to a service model. The customer-facing, transparent cover fits elegantly into the Metos Nova furniture and offers the customer unobstructed visibility of the food. The cover is made of transparent, strong, food-approved PETG material that is fully recyclable.

The droplet barrier fits all Metos Nova glass shelving units and can be installed and removed without tools.