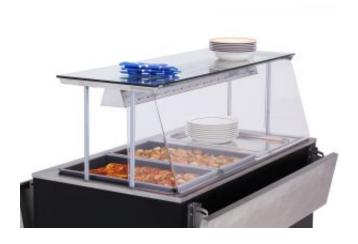

## **Description**

Droplet barrier is an accessory designed for Metos Nova furniture, which can be used to make Metos Nova self-service furniture to a service model. The customer-facing, transparent cover fits elegantly into the Metos Nova furniture and offers the customer unobstructed visibility of the food. The cover is made of transparent, strong, food-approved PETG material that is fully recyclable.

The droplet barrier fits all Metos Nova glass shelving units and can be installed and removed without tools.