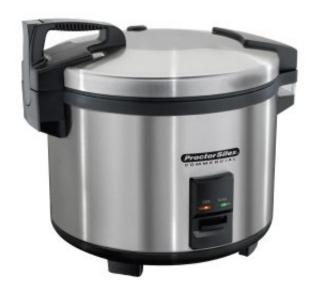

## **Description**

The Metos 37560R rice cooker is made to withstand continuous, hard use. The insulated, double-walled construction and heated lid ensure a smooth, perfect cooking result for the rice. When the rice is ready, the appliance automatically switches to the warm keeping function, keeping the rice warm and moist, ready to be served. Rice cooker Metos 37560R has a maximum cooking capacity of 4.9 kg of raw rice.

The rice cooker has a lid that opens with a handy push button. When the lid is opened, the moisture accumulated in it drains into a separate drip tank, which prevents water from dripping onto the table. The removable lining of the lid together with the non-stick surface of the bowl facilitates cleaning the appliance.

The rice cooker can be used to cook white, brown or jasmine rice. It can be also used to make porridge.

- capacity 4.9 kg of raw rice.
- warm keeping function

- non-stick surface in rice bowl
- outer surface in stainless steel