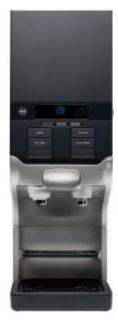

## Fully automatic coffee machine Metos Cafitesse Quantum 110

## **Description**

Metos Cafitesse Quantum 110 is small in size, but big in capacity. You can prepare and serve a few cups of coffee, or brew in large quantities. Prepares up to 6 litres of coffee at a time without breaks.

Metos Cafitesse Quantum 110 can house one coffee package (2 litres)

- · Drink selection; coffee and hot water
- Adjustable strength and portion size
- Dosing speed 4 sec./cup (123 ml) or 14 sec./pot (1000 ml)
- Maximum cup height with cup holder 117 mm
- Maximum pot height 210 mm with folded cup holder or 260 mm without the drip bowl