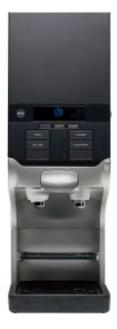

## Fully automatic coffee machine Metos Cafitesse Quantum 110

## **Product information**

Artikelnummer 4163311

Productnaam Fully automatic coffee machine Metos Cafitesse

Quantum 110

Afmetingen  $260 \times 522 \times 770 \text{ mm}$ 

Gewicht 31,000 kg Capacity 650 cups/h

## **Description**

Metos Cafitesse Quantum 100 is small in size, but big in capacity. You can prepare and serve a few cups of coffee, or brew in large quantities. Prepares up to 6 litres of coffee at a time without breaks.

Metos Cafitesse Quantum 100 can house one coffee package (2 litres)

- · Drink selection; coffee and hot water
- Adjustable strength and portion size
- Dosing speed 4 sec./cup (123 ml) or 14 sec./pot (1000 ml)
- Maximum cup height with cup holder 117 mm
- Maximum pot height 210 mm with folded cup holder or 260 mm without the drip bowl