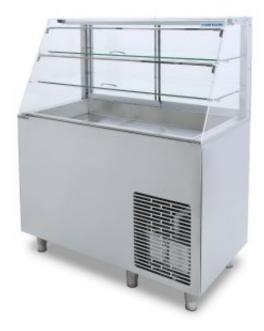

## Cold display Metos CD 1200-2 LED with two shelves

## **Description**

- self service display unit, refrigerated
- to be installed into serving lines
- upper part made of plexi glass and glass
- two shelves made of hardened glass, LED-lumination in the upper part of the display
- doors on customer side easily opened
- sliding door on vendor side
- · one hatch for each shelf
- refrigerated basin, size GN 3/1 104 mm
- · automatic temperature control and defrosting
- temperature area + 4° + 9 °C
- · refrigerated cupboard