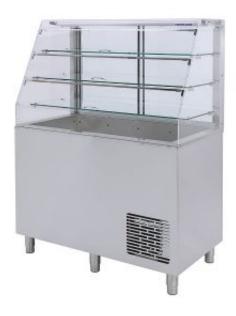

## Cold display Metos CD 1200-3 LED with tree shelves

## **Description**

- self service display unit, refrigerated
- to be installed into serving lines
- upper part made of plexi glass and glass
- three shelves made of hardened glass, LED-lumination in the upper part of the display
- doors on customer side easily opened
- sliding door on vendor side
- · one hatch for each shelf
- refrigerated basin, size GN 3/1 104 mm
- automatic temperature control and defrosting
- temperature area + 4° + 9 °C
- · refrigerated cupboard