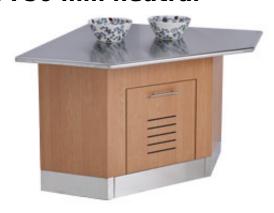

## Nova corner unit 750 mm neutral

## **Product information**

Artikelnummer 4319222

Productnaam Nova corner unit 750 mm neutral

Afmetingen  $1150 \times 1150 \times 750 \text{ mm}$ 

Gewicht 66,000 kg

## **Description**

- corner unit enables L-shaped serving lines
- this unit is attached firmly to the next Nova unit
- material laminated moisture resistance chipboard
- standard colours: white, grey, birch and oak
- neutral stainless steel top plate with strong support
- possibility to integrate 400 mm wide cold and warm drop-in units and dispensers
- easy rolling steady wheels, which of all are lockable
- includes two connecting units for binding two units together from underneath