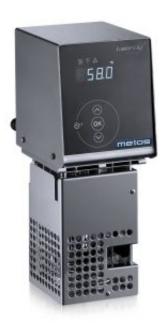

## Circulator Metos Fusion Pearl 230V1~

## **Product information**

Artikelnummer 4163600

Productnaam Circulator Metos Fusion Pearl 230V1~

Afmetingen  $130 \times 150 \times 330 \text{ mm}$ 

Gewicht 5,100 kg

Capacity 58 I water bath

Technical information 230 V, 10 A, 2,3 kW, 1N, 50 Hz

## **Description**

- temperature consistency of ± 0.1 °C
- safety protection grid prevents the vacuum pouch from touching moving and heated parts.
- circulating pump ensures optimal temperature stability and water distribution throughout the bath
- can be mounted on any vessel or cooking pot by simply using its attachment clamp
- integrated timer allows for easy monitoring of the elapsed or remaining cooking time.
- Smudge-Proof Stainless Steel Hood
- Low-Level Water Alarm
- Vapor Barrier Protection