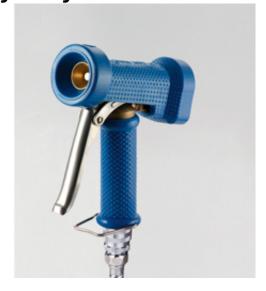

## **Product information**

Artikelnummer 4222964

Productnaam Handshower heavy duty S2 Metos

Proveno/Viking 4G

Afmetingen  $300 \times 380 \times 210 \text{ mm}$ 

Gewicht 2,000 kg

## **Description**

- sturdy hand sower for hard use
- works by pressing the handle
- well grasping the handle
- amount of water supply is adjustable by pressing the handle
- fixed hose
- hanging hook for the shower in the kettle leg
- factory-installed