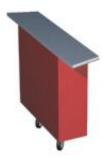

## **Description**

- unit is needed when 2-sided cahier is placed to the serving line
- enduring aluminium body
- side panels, which are easy to remove and change are of MDF-laminate
- standard colours: grey, white, birch and oak
- stainless steel top plate
- easy rolling sturdy wheels, all of them are lockable
- includes two connecting units for binding two machines together from under the tray slides