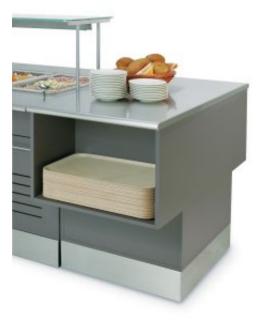

## **Description**

- unit that starts food serving line and has a capacity for about 2 x 108 trays, that are about 4 mm thick or about 2 x 61 tray, tha t are about 7 mm thick
- this unit is attached firmly to the next Nova unit
- material laminated moisture resistance chipboard
- standard colours: grey, white, birch and oak
- stainless steel top plate with strong supports
- easy rolling sturdy wheels, all of them are lockable
- includes two connecting units for binding two machines together from under the tray slides